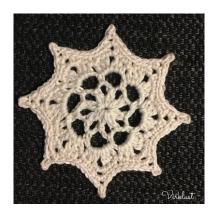

## Phristmas Belle

## Christmas ornament

Yarn: Falkgarn Emma 8/4 (fingering weight), or similar

**Hook**: 2.0 mm (or what goes with the yarn)

The first st on a round is replaced by:

hdc ch 2

dc ch 3

**Round 1:** MR, \*2dc cl, ch 3\* 8 times in the ring, join with a sl st in the 1<sup>st</sup> 2dc cl (8x2dc cl, 8 ch sp)

**Round 2:** sl st into the 2<sup>nd</sup> ch, ch 1, 1 sc in ch sp, ch 5, \*1 sc in the next ch sp, ch 5\* 7 times, join with a sl st in the 1<sup>st</sup> sc (8 sc, 8 ch sp)

**Round 3:** sl st into ch sp, \* [1 hdc, 2 dc, ch 2, 2 dc, 1 hdc] in ch sp\* 8 times, join with a sl st in the 1<sup>st</sup> hdc (16 hdc, 32 dc, 8 ch sp)

**Round 4:** ch 1, \*1 sc in each dc, [1 hdc, ch 2, 1 hdc] in ch sp, 1 sc in each dc, skip hdc, 1 sc in the space between the 2 hdc, skip hdc\* 8 times, join with a sl st in the 1<sup>st</sup> sc (40 sc, 16 hdc, 8 ch sp)

**Round 5:** 2 sl st in blo, \* [1 hdc, picot, 1 hdc] in ch sp, skip 1 sc, 6 sl st in blo\* 8 times, work 4 sl st at last rep (48 sl st, 16 hdc, 8 picot)

Fasten off. Block your work

If you share your work in social media, please refer back to me or this pattern. Feel free to tag me with #virklust or @virklust so I can find and see your work!