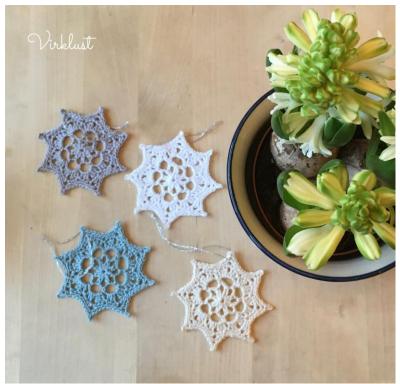

## Phristmas Belle

## Christmas ornament

Yarn: Falkgarn Emma 8/4 (fingering weight), or similar

**Hook**: 2.0 mm (or what goes with the yarn)